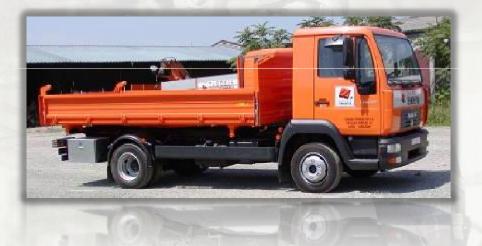

piece

brand

capacity

year

MERCEDES 16 m<sup>3</sup>, 25540kg 2008.

3

main purpose

Transport of bulk material (boulder, excavations)

| piece        | 2                                                    |
|--------------|------------------------------------------------------|
| brand        | MERCEDES                                             |
| capacity     | 15 m <sup>3</sup> , 23000 kg                         |
| year         | 2002.                                                |
| main purpose | Transport of bulk material (boulder,<br>excavations) |