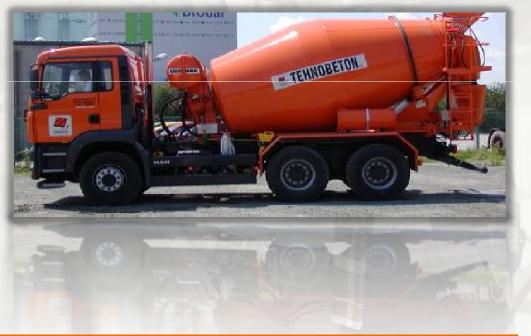

# CONCRETE TRUCK MIXER

| piece        | 7                     |
|--------------|-----------------------|
| brand        | MAN - MERCEDES        |
| capacity     | 9 m3, 22000 kg        |
| year         | 2002. – 2008.         |
| main purpose | transport of concrete |

## CONCRETE TRUCK MIXER