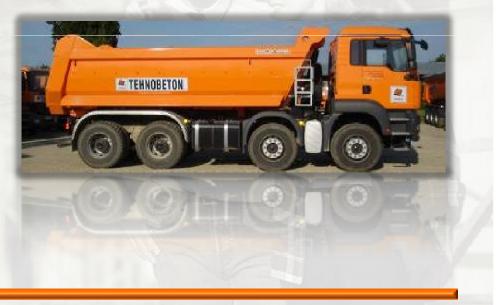

piece

brand

capacity

year

MERCEDES 16 m<sup>3</sup>, 25540kg 2008.

3

main purpose

Transport of bulk material (boulder, excavations)