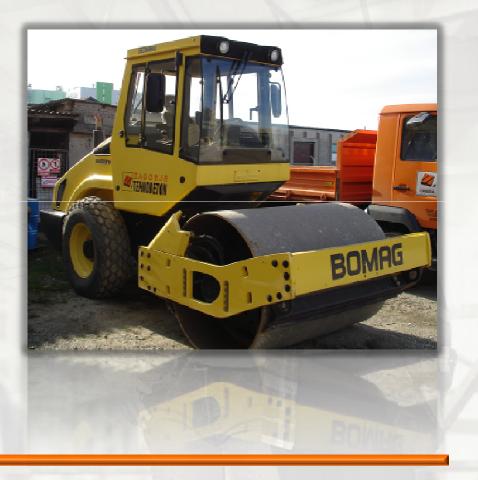

# **ROAD ROLLER**

| piece        | 1                                          |
|--------------|--------------------------------------------|
| brand        | BOMAG                                      |
| capacity     | 24 kg/cm, 7300 kg                          |
| year         | 2004.                                      |
| main purpose | compaction of foundation and building slip |
|              |                                            |