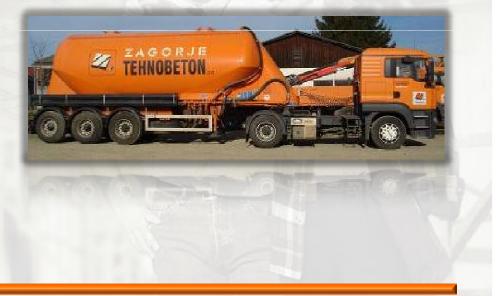

# CONCRETE TRUCK MIXER

| piece        | 7                     |
|--------------|-----------------------|
| brand        | MAN - MERCEDES        |
| capacity     | 9 m3, 22000 kg        |
| year         | 2002. – 2008.         |
| main purpose | transport of concrete |

## CONCRETE TRUCK MIXER