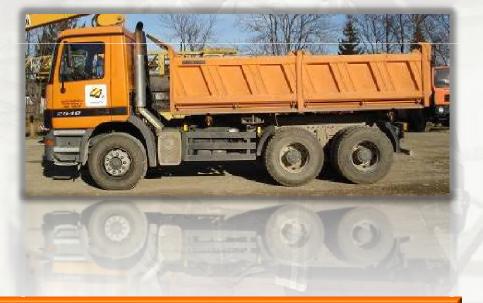

piece1brandMANcapacity12 m3, 20000 kgyear2008.main purposeTransport of bulk material<br/>(boulder, excavations)

piece 3 MERCEDES brand 9 m3, 15000 kg capacity 2002. year main purpose

Transport of bulk material (boulder, excavations, pull trailers and flatbed trailer)