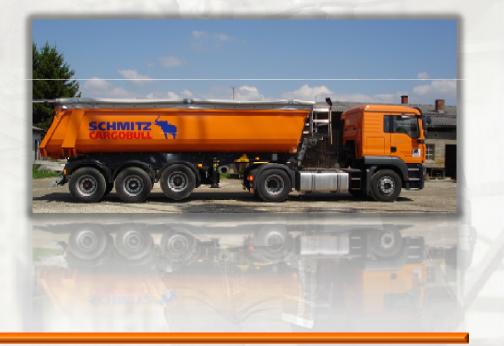

## PULLER TRUCK + SEMI-TRAILER DUMP TRUCK

piece 1 brand MAN + SCHMITZ capacity 24 m3, 30000 kg

year

2008.

main purpose

Transport of bulk material (boulder, excavations)