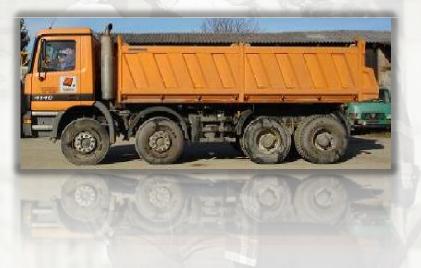

piece

brand

capacity

year

MERCEDES 16 m<sup>3</sup>, 25540kg 2008.

3

main purpose

Transport of bulk material (boulder, excavations)

| piece        | 2                                                    |
|--------------|------------------------------------------------------|
| brand        | MERCEDES                                             |
| capacity     | 15 m <sup>3</sup> , 23000 kg                         |
| year         | 2002.                                                |
| main purpose | Transport of bulk material (boulder,<br>excavations) |

piece1brandMANcapacity12 m3, 20000 kgyear2008.main purposeTransport of bulk material<br/>(boulder, excavations)

piece 3 MERCEDES brand 9 m3, 15000 kg capacity 2002. year main purpose

Transport of bulk material (boulder, excavations, pull trailers and flatbed trailer)