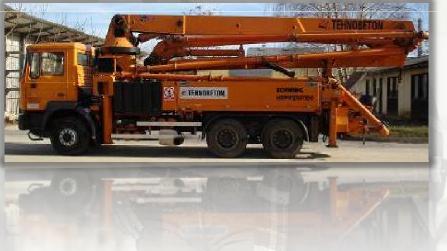

## CONCRETE PUMP TRUCK

| piece        | 2                                                             |
|--------------|---------------------------------------------------------------|
| brand        | MAN. SCHWING                                                  |
| capacity     | 150 m <sup>3</sup> /h -  34 m<br>50 m <sup>3</sup> /h -  24 m |
| year         | 1991 2000.                                                    |
| Main purpose | Pumping of fresh concrete to the place of installation        |
| note:        | Possibility of pumping up to 100m with the appropriate tube   |
|              |                                                               |