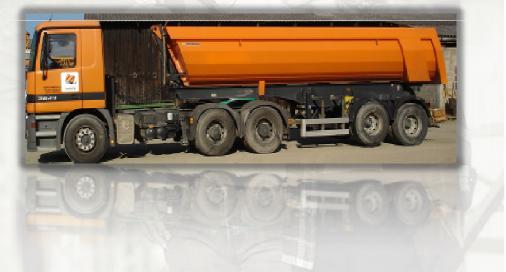

#### PULLER TRUCK + SEMI-TRAILER DUMP TRUCK

piece1brandMERCEDES + MEILLERcapacity20 m3, 30000 kgyear2002.

main purpose

Transport of bulk material (boulder, excavations)