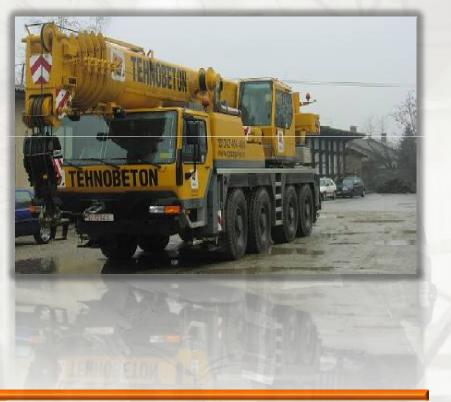

# **TRUCK CRANE**

| piece        | 1                                                                 |
|--------------|-------------------------------------------------------------------|
| brand        | LIEBHERR                                                          |
| capacity     | 48 m., 80000 kg                                                   |
| year         | 2003                                                              |
| main purpose | loading, unloading<br>(concrete elements,<br>machines and others) |
|              |                                                                   |