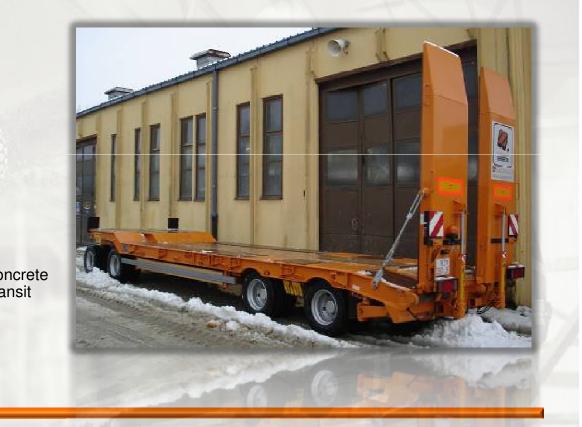

# FLATBED TRAILER

| brand FA    | YMONVILLE                                                          |
|-------------|--------------------------------------------------------------------|
| capacity 31 | 700 kg                                                             |
| year 20     | 08.                                                                |
| ma          | ansport of building<br>achinery, crane, cor<br>ements, special tra |