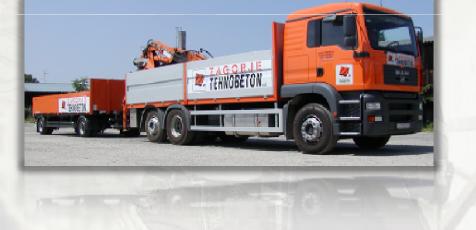

#### PULLER TRUCK + SEMI-TRAILER WITH CRANE

piece1brandMAN + MILDNERcapacity85 m3, 24000 kgyear2005.main purposetransport of concrete<br/>electro pillars, pallete<br/>cargo, armature and<br/>other.