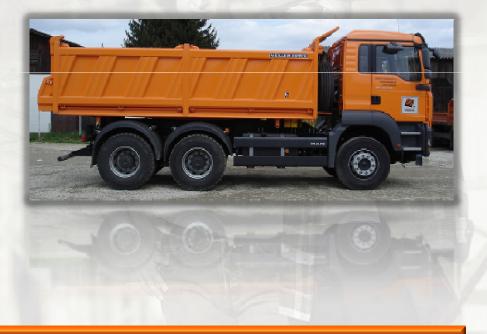

## PULLER TRUCK + SEMI-TRAILER DUMP TRUCK

piece 1 brand MAN + SCHMITZ capacity 24 m3, 30000 kg

year

2008.

main purpose

Transport of bulk material (boulder, excavations)

#### PULLER TRUCK + SEMI-TRAILER DUMP TRUCK

piece1brandMERCEDES + MEILLERcapacity20 m3, 30000 kgyear2002.

main purpose

Transport of bulk material (boulder, excavations)