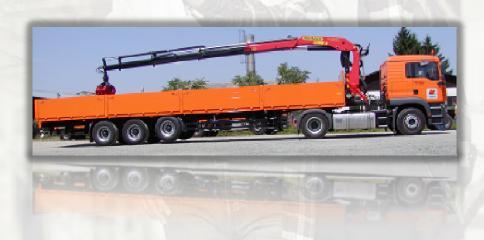

#### PULLER TRUCK + SEMI-TRAILER WITH CRANE

piece1brandMAN + MILDNERcapacity85 m3, 24000 kgyear2005.main purposetransport of concrete<br/>electro pillars, pallete<br/>cargo, armature and<br/>other.