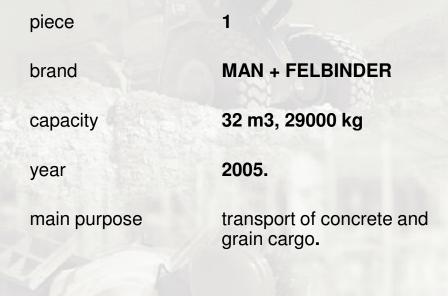

#### PULLER TRUCK + SEMI-TRAILER WITH CRANE

piece1brandMAN + MILDNERcapacity85 m3, 24000 kgyear2005.main purposetransport of concrete<br/>electro pillars, pallete<br/>cargo, armature and<br/>other.