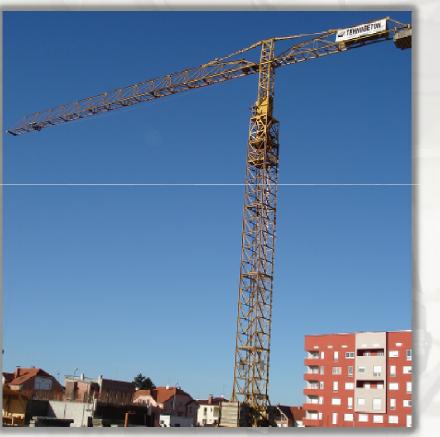

# **TOWER CRANE**

| piece        | 2                                                           |                                                                                                                                                                                                                                                                                                                                                                                                                                                                                                                                                                                                                                                                                                                                                                                                                                                                                                                                                                                                                                                                                                                                                                                                                                                                                                                                                                                                                                                                                                                                                                                                                                                                                                                                                                                                                                                                                                                                                                                                                                                                                                                                |
|--------------|-------------------------------------------------------------|--------------------------------------------------------------------------------------------------------------------------------------------------------------------------------------------------------------------------------------------------------------------------------------------------------------------------------------------------------------------------------------------------------------------------------------------------------------------------------------------------------------------------------------------------------------------------------------------------------------------------------------------------------------------------------------------------------------------------------------------------------------------------------------------------------------------------------------------------------------------------------------------------------------------------------------------------------------------------------------------------------------------------------------------------------------------------------------------------------------------------------------------------------------------------------------------------------------------------------------------------------------------------------------------------------------------------------------------------------------------------------------------------------------------------------------------------------------------------------------------------------------------------------------------------------------------------------------------------------------------------------------------------------------------------------------------------------------------------------------------------------------------------------------------------------------------------------------------------------------------------------------------------------------------------------------------------------------------------------------------------------------------------------------------------------------------------------------------------------------------------------|
| brand        | LIEBHERR                                                    | the second secon |
| access       | 55 m.                                                       |                                                                                                                                                                                                                                                                                                                                                                                                                                                                                                                                                                                                                                                                                                                                                                                                                                                                                                                                                                                                                                                                                                                                                                                                                                                                                                                                                                                                                                                                                                                                                                                                                                                                                                                                                                                                                                                                                                                                                                                                                                                                                                                                |
| height       | 100 m. ( uz vezanje na objekt)                              | NAMES OF TAXABLE PARTY OF TAXABLE PARTY OF TAXABLE PARTY.                                                                                                                                                                                                                                                                                                                                                                                                                                                                                                                                                                                                                                                                                                                                                                                                                                                                                                                                                                                                                                                                                                                                                                                                                                                                                                                                                                                                                                                                                                                                                                                                                                                                                                                                                                                                                                                                                                                                                                                                                                                                      |
| capacity     | 8000 kg.                                                    |                                                                                                                                                                                                                                                                                                                                                                                                                                                                                                                                                                                                                                                                                                                                                                                                                                                                                                                                                                                                                                                                                                                                                                                                                                                                                                                                                                                                                                                                                                                                                                                                                                                                                                                                                                                                                                                                                                                                                                                                                                                                                                                                |
| year         | 1992.                                                       |                                                                                                                                                                                                                                                                                                                                                                                                                                                                                                                                                                                                                                                                                                                                                                                                                                                                                                                                                                                                                                                                                                                                                                                                                                                                                                                                                                                                                                                                                                                                                                                                                                                                                                                                                                                                                                                                                                                                                                                                                                                                                                                                |
| main purpose | lifting sleeving, concrete,<br>loading, unloading and other |                                                                                                                                                                                                                                                                                                                                                                                                                                                                                                                                                                                                                                                                                                                                                                                                                                                                                                                                                                                                                                                                                                                                                                                                                                                                                                                                                                                                                                                                                                                                                                                                                                                                                                                                                                                                                                                                                                                                                                                                                                                                                                                                |
|              |                                                             |                                                                                                                                                                                                                                                                                                                                                                                                                                                                                                                                                                                                                                                                                                                                                                                                                                                                                                                                                                                                                                                                                                                                                                                                                                                                                                                                                                                                                                                                                                                                                                                                                                                                                                                                                                                                                                                                                                                                                                                                                                                                                                                                |

## **TOWER CRANE**

| piece        | 7                                                                     | 4 |
|--------------|-----------------------------------------------------------------------|---|
| brand        | METALNA                                                               |   |
| access       | 40 m.                                                                 |   |
| height       | 70 m. ( uz vezanje na objekt)                                         |   |
| capacity     | 4000 kg.                                                              |   |
| main purpose | lifting sleeving, concrete,<br>armature, loading, unloading,<br>other |   |
|              |                                                                       |   |

## **TOWER CRANE**

| piece        | 2                                                                     | A Commence |
|--------------|-----------------------------------------------------------------------|------------|
| brand        | LIEBHERR                                                              |            |
| access       | 36 m.                                                                 |            |
| heigh        | 24 m.                                                                 |            |
| capacity     | 4000 kg.                                                              | ELLE. Kul  |
| year         | 1992.                                                                 |            |
| main purpose | lifting sleeving, concrete,<br>armature, loading, unloading,<br>other |            |
|              |                                                                       |            |
|              |                                                                       |            |
|              |                                                                       |            |
|              |                                                                       |            |