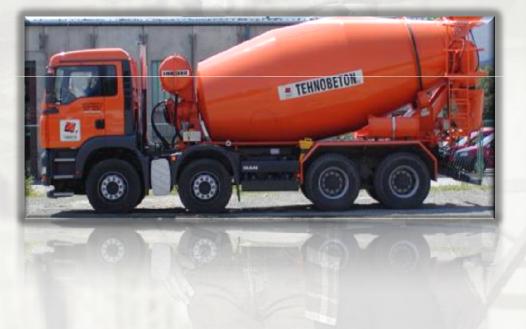

# CONCRETE TRUCK MIXER

| piece        | 7                     |
|--------------|-----------------------|
| brand        | MAN - MERCEDES        |
| capacity     | 9 m3, 22000 kg        |
| year         | 2002. – 2008.         |
| main purpose | transport of concrete |

## CONCRETE TRUCK MIXER